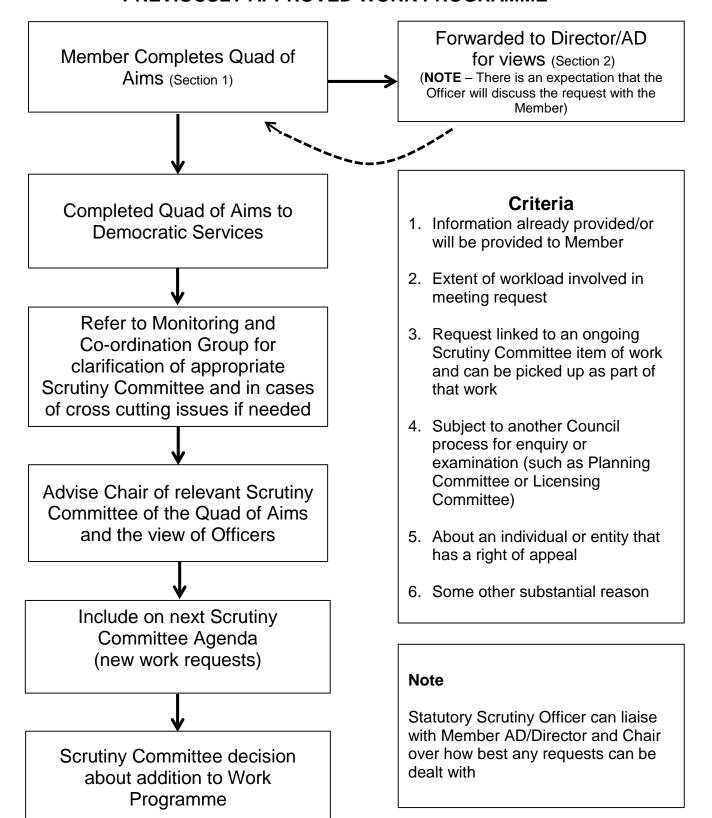

# Appendix 2 PROCESS FOR ADDING AN ITEM TO SCRUTINY COMMITTEE'S PREVIOUSLY APPROVED WORK PROGRAMME

## QUAD OF AIMS (MEMBERS' REQUEST FOR ITEM TO BE CONSIDERED BY SCRUTINY)

#### **SECTION 1 TO BE COMPLETED BY MEMBERS**

**NOTE** – This document should only be completed if there is a clearly defined and significant outcome from any potential further work. This document should **not** be completed as a request for or understanding of information.

| REASON FOR REQUEST?                                         | RESOURCE (WHAT OFFICER SUPPORT WOULD YOU REQUIRE?) |
|-------------------------------------------------------------|----------------------------------------------------|
|                                                             |                                                    |
|                                                             |                                                    |
|                                                             |                                                    |
| PROCESS (HOW CAN SCRUTINY ACHIEVE THE ANTICIPATED OUTCOME?) | HOW WILL THE OUTCOME MAKE A DIFFERENCE?            |
|                                                             |                                                    |
|                                                             |                                                    |
|                                                             |                                                    |
| Signed Councillor                                           | Date                                               |

**SECTION 2 TO BE COMPLETED BY DIRECTORS/ASSISTANT DIRECTORS** 

## (NOTE – There is an expectation that Officers will discuss the request with the Member)

| (a) Is the information available elsewhere?  Yes                                                                                     |                                                                                                                                                                                                                                                                                                                                                                                                                                                                                                                             | Criteria                                                                                                                                                                                                                                                                                                                                                                                                                                                                    |
|--------------------------------------------------------------------------------------------------------------------------------------|-----------------------------------------------------------------------------------------------------------------------------------------------------------------------------------------------------------------------------------------------------------------------------------------------------------------------------------------------------------------------------------------------------------------------------------------------------------------------------------------------------------------------------|-----------------------------------------------------------------------------------------------------------------------------------------------------------------------------------------------------------------------------------------------------------------------------------------------------------------------------------------------------------------------------------------------------------------------------------------------------------------------------|
| If yes, please indicate where the information can be found (attach if possible and return with this document to Democratic Services) | 1.                                                                                                                                                                                                                                                                                                                                                                                                                                                                                                                          | Information already provided/or will be provided to Member                                                                                                                                                                                                                                                                                                                                                                                                                  |
| (b) Have you already provided the information to the Member or will you shortly be doing so?                                         | 2.                                                                                                                                                                                                                                                                                                                                                                                                                                                                                                                          | Extent of workload involved in meeting request                                                                                                                                                                                                                                                                                                                                                                                                                              |
| If the request is included in the Scrutiny Committee work programme what are the likely workload implications for you/your staff?    | 3.                                                                                                                                                                                                                                                                                                                                                                                                                                                                                                                          | Request linked to an ongoing Scrutiny Committee item of work and can be picked up as part of that work                                                                                                                                                                                                                                                                                                                                                                      |
| Can the request be included in an ongoing Scrutiny Committee item of work and picked up as part of that?                             | 4.                                                                                                                                                                                                                                                                                                                                                                                                                                                                                                                          | Subject to another<br>Council process for<br>enquiry or examination<br>(such as Planning<br>Committee or Licensing                                                                                                                                                                                                                                                                                                                                                          |
| Is there another Council process for enquiry or examination about the matter currently underway?                                     | 5.                                                                                                                                                                                                                                                                                                                                                                                                                                                                                                                          | Committee)  About an individual or entity that has a right of                                                                                                                                                                                                                                                                                                                                                                                                               |
| Has the individual or entity some other right of appeal?                                                                             | 6.                                                                                                                                                                                                                                                                                                                                                                                                                                                                                                                          | appeal  Some other substantial reason                                                                                                                                                                                                                                                                                                                                                                                                                                       |
| Is there any substantial reason (other than the above) why you feel it should not be included on the work programme?                 |                                                                                                                                                                                                                                                                                                                                                                                                                                                                                                                             |                                                                                                                                                                                                                                                                                                                                                                                                                                                                             |
|                                                                                                                                      | Democratic Services)  (b) Have you already provided the information to the Member or will you shortly be doing so?  If the request is included in the Scrutiny Committee work programme what are the likely workload implications for you/your staff?  Can the request be included in an ongoing Scrutiny Committee item of work and picked up as part of that?  Is there another Council process for enquiry or examination about the matter currently underway?  Has the individual or entity some other right of appeal? | Democratic Services)  (b) Have you already provided the information to the Member or will you shortly be doing so?  3. If the request is included in the Scrutiny Committee work programme what are the likely workload implications for you/your staff?  4. Can the request be included in an ongoing Scrutiny Committee item of work and picked up as part of that?  Is there another Council process for enquiry or examination about the matter currently underway?  5. |